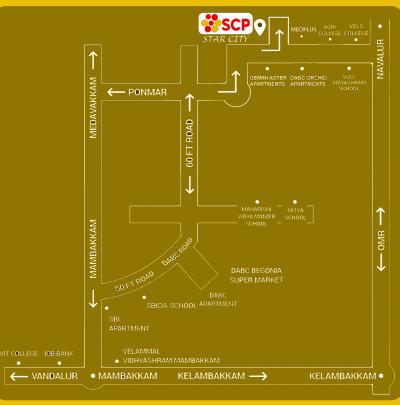

spital (Ponmar) - 6 MINS Annai Hospital (Mambakkam) - 7 MINS Tagore Hospital (Melakottaiyur) - 10 MINS Chettinad Hospital (Kelambakkam) - 18 MINS



#### **MAIN JUNCTIONS**

Polachery Bus Stop - 2 MINS Navalur Metro Station (Under Process) - 10 MINS Vandalur Railway Station - 20 MINS Kilambakkam Bus Terminus - 20 MINS Meenambakkam Airport - 40 MINS



#### **ENTERTAINMENTS**

Vivira Mall (Navalur) - 10 MINS Marina Mall (Egattur) - 12 MINS Anna Zoological Park (Vandalur) - 20 MINS VGP Universal Kingdom (Injambakkam) – 20 MINS MGM Dizzee World (Muttukadu) – 20 MINS



#### MAJOR COMPANIES

**BUTTERFLY HOME APPLIANCES - 5 MINS ZOHO - 7 MINS** TCS - 10 MINS **POLARIS - 10 MINS** WIPRO - 10 MINS HCL - 12 MINS **SIRUCHERI SIPCOT – 15 MINS** 

#### **ROUTE MAP**









90% Bank Loan Available