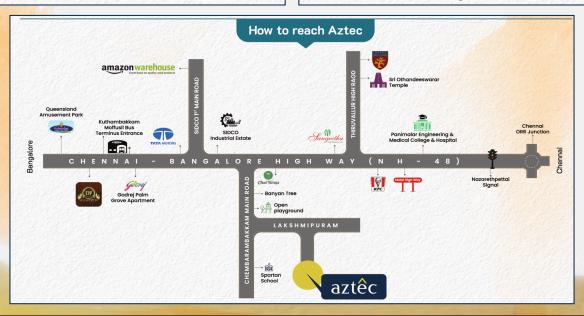

# Commute -

Apollo Vidhyashram CBSE

Chembarambakkam Bus Stop 1 kms Kuthambakkam Bus Terminus 1.6 kms Poonamalle Bus Stand 5.1 kms