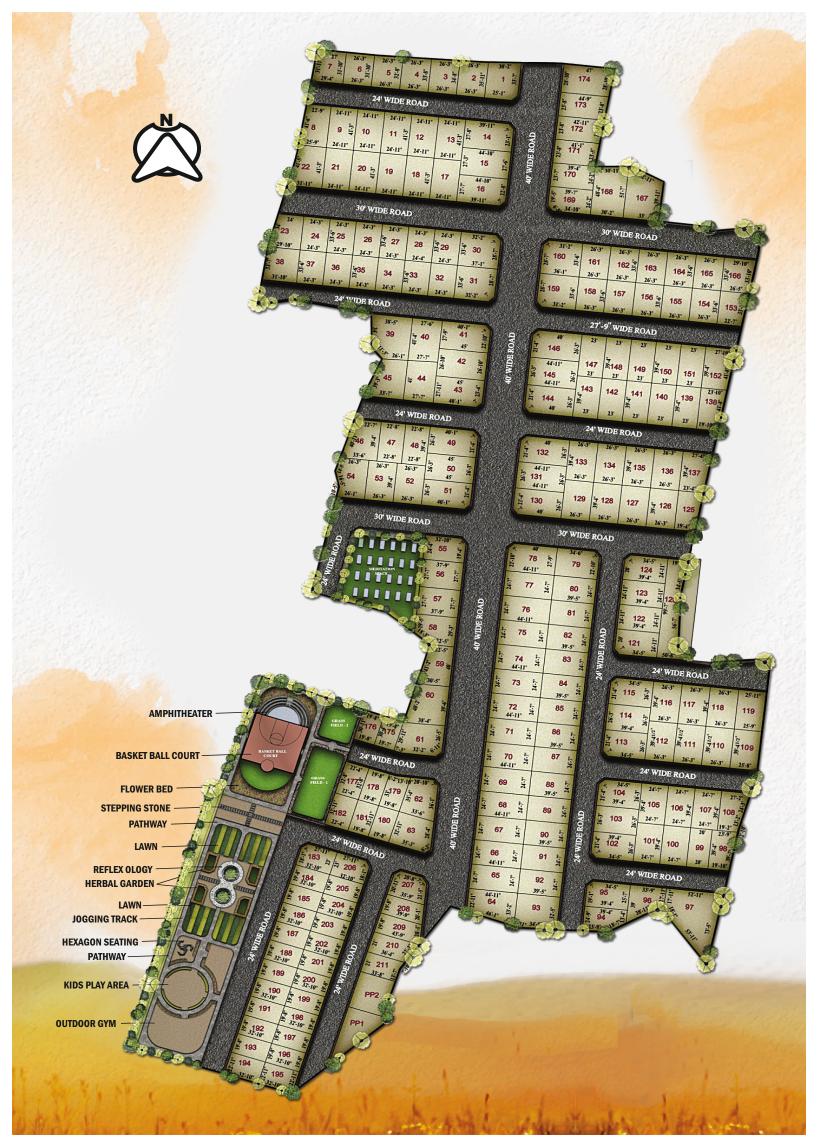

# Area Statement

| PLOT NO   | PLOT AREA    | PLOT FACING | PLOT NO    | PLOT AREA    | PLOT FACING | PLOT NO       | PLOT AREA  | PLOT FACING  |
|-----------|--------------|-------------|------------|--------------|-------------|---------------|------------|--------------|
| 1 201 110 | 1107         | SE          | 74         | 1105         | W           | 147           | 904        | N            |
| 2         | 925          | S           | 75         | 1105         | W           | 147           | 904        | N            |
| 3         | 898          | S           | 76         | 1105         | W           | 149           | 904        | N            |
| 4         | 872          | S           | 77         | 1105         | W           | 150           | 904        | N            |
| 5         | 846          | S           | 78         | 1236         | NW          | 151           | 904        | N            |
| 6         | 835          | S           | 79         | 1083         | E           | 152           | 1017       | N            |
| 7         | 897          | S           | 80         | 970          | E           | 153           | 830        | S            |
| 8         | 1000         | N           | 81         | 970          | E           | 154           | 879        | S            |
| 9         | 1028         | N           | 82         | 970          | E           | 155           | 879        | S            |
| 10        | 1028         | N           | 83         | 970          | E           | 156           | 879        | S            |
| 11        | 1028         | N           | 84         | 970          | E           | 157           | 879        | S            |
| 12        | 1028         | N           | 85         | 970          | E           | 158           | 879        | S            |
| 13        | 1028         | N           | 86         | 970          | E           | 159           | 1195       | SW           |
| 14        | 1227         | NE          | 87         | 970          | E           | 160           | 1195       | NW           |
| 15        | 1222         | E           | 88         | 970          | E           | 161           | 879        | N            |
| 16        | 1225         | SE          | 89         | 970          | E           | 162           | 879        | N            |
| 17<br>18  | 1028<br>1028 | S<br>S      | 90<br>91   | 970<br>970   | E<br>E      | 163<br>164    | 879<br>879 | N<br>N       |
| 19        | 1028         | S           | 92         | 970          | E           | 165           | 879        | N            |
| 20        | 1028         | S           | 93         | 1314         | E           | 166           | 943        | N            |
| 21        | 1028         | S           | 94         | 859          | W           | 167           | 1260       | S            |
| 22        | 1171         | S           | 95         | 995          | NW          | 168           | 1521       | S            |
| 23        | 903          | N           | 96         | 939          | N           | 169           | 955        | SW           |
| 24        | 813          | N           | 97         | 2466         | N           | 170           | 938        | W            |
| 25        | 813          | N           | 98         | 858          | S           | 171           | 944        | W            |
| 26        | 813          | N           | 99         | 788          | S           | 172           | 994        | W            |
| 27        | 813          | N           | 100        | 969          | S           | 173           | 1037       | W            |
| 28        | 813          | N           | 101        | 969          | S           | 174           | 1321       | W            |
| 29        | 813          | N           | 102        | 1020         | SW          | 175           | 591        | S            |
| 30        | 1229         | NE          | 103        | 1032         | W           | 176           | 603        | S            |
| 31        | 1229         | SE          | 104        | 1020         | NW          | 177           | 731        | N            |
| 32        | 813          | S           | 105        | 969          | N           | 178           | 644        | N            |
| 33        | 813          | S           | 106        | 969          | N           | 179           | 661        | N            |
| 34        | 813          | S           | 107        | 969          | N           | 180           | 648        | S            |
| 35        | 813          | S           | 108        | 899          | N           | 181           | 648        | S            |
| 36        | 813          | S           | 109        | 1012         | S           | 182           | 735        | S            |
| 37        | 813          | S           | 110        | 1033         | S           | 183           | 742        | NW           |
| 38        | 1032         | S           | 111        | 1033         | S           | 184           | 646        | W            |
| 39        | 1457         | N           | 112<br>113 | 1033<br>1020 | S<br>SW     | 185           | 646        | W            |
| 40<br>41  | 1138<br>1238 | N<br>NE     | 114        | 1032         | W           | 186<br>187    | 646<br>646 | W            |
| 42        | 1208         | E           | 115        | 1020         | NW          | 188           | 646        | W            |
| 43        | 1251         | SE          | 116        | 1033         | N           | 189           | 646        | W            |
| 44        | 1132         | S           | 117        | 1033         | N           | 190           | 646        | W            |
| 45        | 1146         | S           | 118        | 1033         | N           | 191           | 646        | W            |
| 46        | 1103         | N           | 119        | 1017         | N           | 192           | 646        | W            |
| 47        | 891          | N           | 120        | 1862         | N/S         | 193           | 646        | W            |
| 48        | 891          | N           | 121        | 969          | SW          | 194           | 751        | W            |
| 49        | 1169         | NE          | 122        | 981          | W           | 195           | 751        | E            |
| 50        | 1181         | E           | 123        | 981          | W           | 196           | 646        | E            |
| 51        | 1169         | SE          | 124        | 969          | NW          | 197           | 646        | E            |
| 52        | 1033         | S           | 125        | 840          | S           | 198           | 646        | E            |
| 53        | 1033         | S           | 126        | 1033         | S           | 199           | 646        | E            |
| 54        | 1070         | S           | 127        | 1033         | S           | 200           | 646        | E            |
| 55        | 904          | NE          | 128        | 1033         | S           | 201           | 646        | E            |
| 56        | 1040         | E           | 129        | 1033         | S           | 202           | 646        | E            |
| 57        | 1040         | E           | 130        | 1167         | SW          | 203           | 646        | E            |
| 58        | 1030         | E           | 131        | 1179         | W           | 204           | 646        | E            |
| 59        | 1061         | E           | 132        | 1167         | NW          | 205           | 646        | E            |
| 60        | 1355         | E           | 133        | 1033         | N           | 206           | 742        | NE<br>NW (NE |
| 61        | 1242         | SE<br>NE    | 134<br>135 | 1033<br>1033 | N<br>N      | 207           | 831        | NW/NE        |
| 62<br>63  | 1107<br>1199 | NE<br>SE    | 136        | 1033         | N<br>N      | 208<br>209    | 743<br>821 | W/E<br>W/E   |
| 64        | 1259         | W           | 137        | 997          | N           | 210           | 841        | W            |
| 65        | 1105         | W           | 138        | 860          | S           | 211           | 718        | E            |
| 66        | 1105         | W           | 139        | 904          | S           | TARRES MANAGE | 710        |              |
| 67        | 1105         | W           | 140        | 904          | S           |               |            |              |
| 68        | 1105         | W           | 141        | 904          | S           |               |            |              |
| 69        | 1105         | W           | 142        | 904          | S           |               |            |              |
| 70        | 1105         | W           | 143        | 904          | S           |               |            |              |
| 71        | 1105         | W           | 144        | 1167         | SW          |               |            |              |
| 72        | 1105         | W           | 145        | 1179         | W           |               |            |              |
| 73        | 1105         | W           | 146        | 1167         | NW          |               |            |              |
|           |              |             | THE STREET | GREENSHAMA   | 355500      |               |            |              |

# Features and Amenities

blacktop roads

Streetlights

property design

Entrance Arch

play area

Open Air Gym

1 Acre Well-maintained Park

Reflexology pathways

Highrise compound walls

Amphitheatre

Herbal Garden

Basket Ball Court

- 7 kms

Walking & Jogging Track

Secured Community with 24x7 surveillance